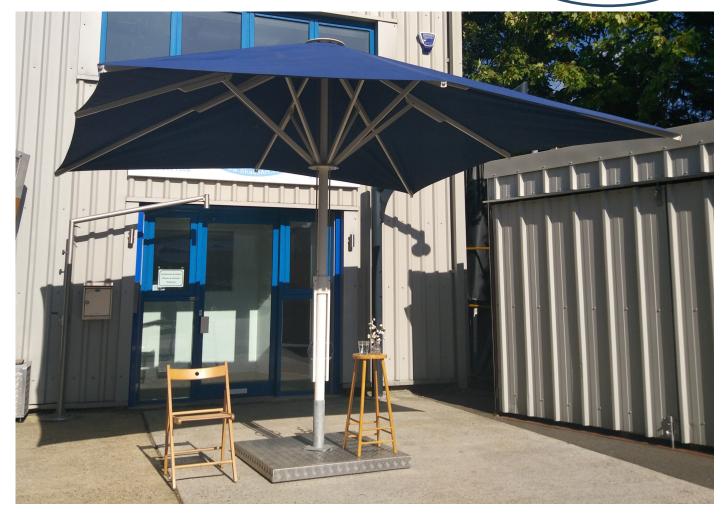

## **Sirocco**

4m square Blue canopy

Special
Offer!

- Overall condition: Good
- Slight scuffs on mast (see photo)
- Light scuffs on struts (see photo)
- Pedestal Base not included
- Sold as seen

Trade £2989 + Vat Save 50% on New