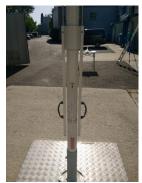

## **Sirocco**

5m octagonal white canopy with valance

Special Offer!

- Overall condition: very good
- One larger scuff on mast (see photo)
- Light scuffs on struts (see photo)
- Pedestal Base not included.
- Sold as seen