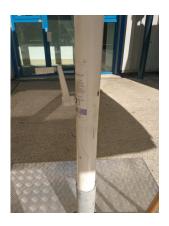

**Special offer price = £1495 + vat Ex Works** 

3.5m square White canopy

- Overall condition: Used
- Heavy scuffs on lower mast
- Dimples on struts (see photo)
- Markings on canopy
- Pedestal Base not included
- Sold as seen