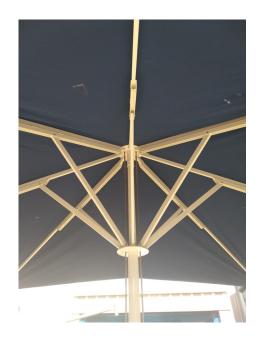

## **Sirocco**

4m square Blue canopy

Special
Offer!

- Overall condition: Good
- Slight scuffs on mast (see photo)
- Light scuffs on struts (see photo)
- Pedestal Base not included
- Sold as seen

Trade £2989 + Vat Save 50% on New