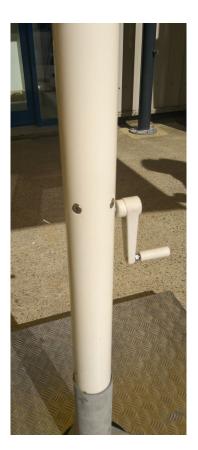

## **Sirocco**

5m octagonal white canopy with valance

Special Offer!

- Overall condition: very good
- One larger scuff on mast (see photo)
- Light scuffs on struts (see photo)
- Pedestal Base not included.
- Sold as seen

Trade = £3178+Vat Save 60% on New

**Special offer price = £1270 + vat Ex Works** 

5m octagonal white canopy

Special
Offer!

- Overall condition: Good
- Pin hole in canopy, light markings
- Light scuffs on struts (see photo)
- Heavy scuffs on mast (see photo)
- Pedestal base not included
- Sold as seen

Trade £3178 + Vat Save 50% on New

Special offer price = £1589 + vat Ex Works

4m square white canopy with valance

Special
Offer!

- Overall condition: Used
- Light scuffs on struts (see photo)
- slight scuffs on mast (see photo)
- Marking on canopy (see photo)
- Pedestal Base not included
- Sold as seen

## **Sirocco**

4m square Blue canopy

Special
Offer!

- Overall condition: Good
- Slight scuffs on mast (see photo)
- Light scuffs on struts (see photo)
- Pedestal Base not included
- Sold as seen

Trade £2989 + Vat Save 50% on New

**Special offer price = £1495 + vat Ex Works** 

3.5m square White canopy

- Overall condition: Used
- Heavy scuffs on lower mast
- Dimples on struts (see photo)
- Markings on canopy
- Pedestal Base not included
- Sold as seen

Trade £2863 + Vat Save 50% on New

Special offer price = £1431 + vat Ex Works

4m square
Tan canopy with valance

Special Offer!

- Overall condition: Used
- Light scuffs on mast (see photo)
- Light scuffs on struts (see photo)
- Markings on canopy
- Pedestal Base not included
- Sold as seen