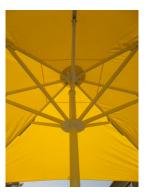

Trade £3178 + Vat Save 50% on New

Special offer price = £1589 + vat Ex Works

4m square white canopy with valance

Special
Offer!

- Overall condition: Used
- Light scuffs on struts (see photo)
- slight scuffs on mast (see photo)
- Marking on canopy (see photo)
- Pedestal Base not included
- Sold as seen