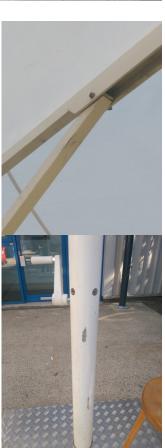

Trade £3178 + Vat Save 50% on New

Special offer price = £1589 + vat Ex Works

4m square white canopy with valance

Special
Offer!

- Overall condition: Used
- Light scuffs on struts (see photo)
- slight scuffs on mast (see photo)
- Marking on canopy (see photo)
- Pedestal Base not included
- Sold as seen