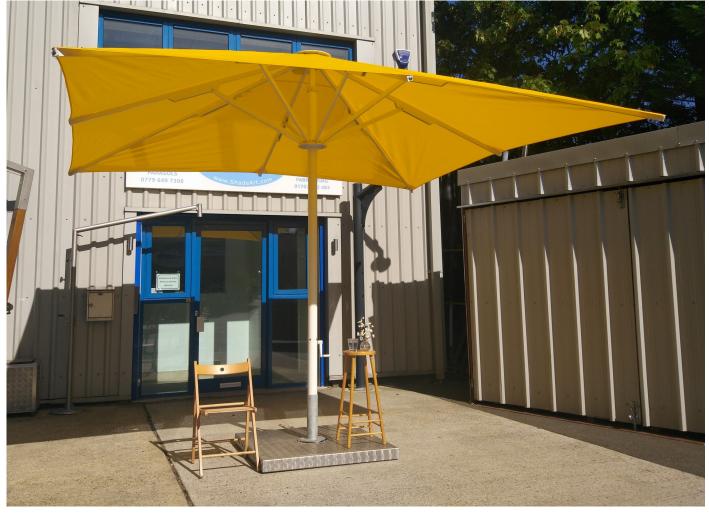

Trade £3179 + Vat Save 50% on New

**Special offer price = £1589 + vat Ex Works** 

4m square Yellow canopy

- Overall condition: Very Good
- Light marks on mast
- Pin hole in canopy
- Light markings (see photo)
- Pedestal Base not included
- Sold as seen

Trade £2989 + Vat Save 50% on New

Special offer price = £1495 + vat Ex