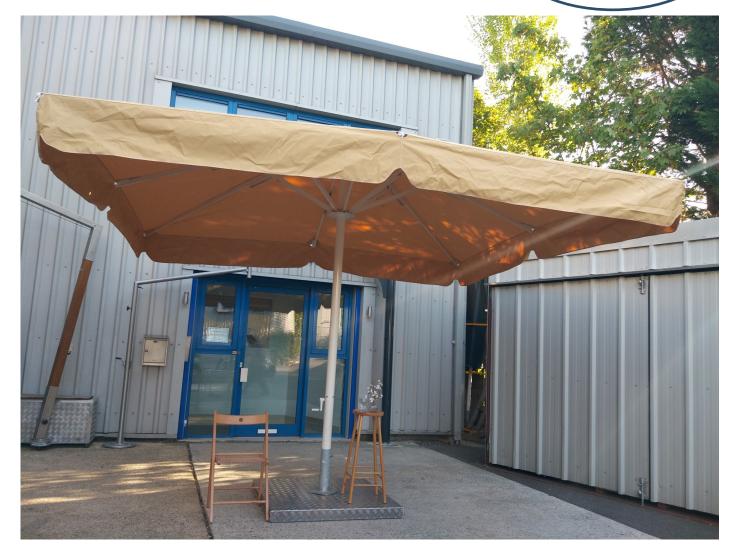

Trade £2863 + Vat Save 50% on New

Special offer price = £1431 + vat Ex Works

4m square
Tan canopy with valance

Special Offer!

- Overall condition: Used
- Light scuffs on mast (see photo)
- Light scuffs on struts (see photo)
- Markings on canopy
- Pedestal Base not included
- Sold as seen