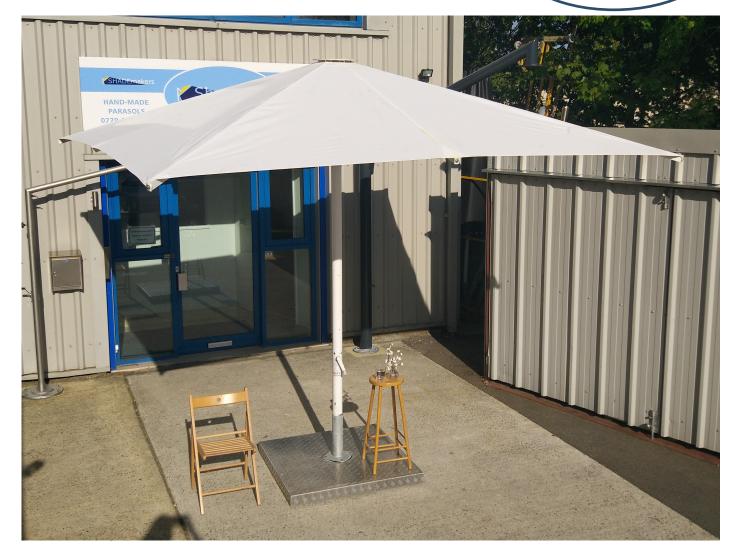

## **Sirocco**

4m square Blue canopy

Special
Offer!

- Overall condition: Good
- Slight scuffs on mast (see photo)
- Light scuffs on struts (see photo)
- Pedestal Base not included
- Sold as seen

Trade £2989 + Vat Save 50% on New