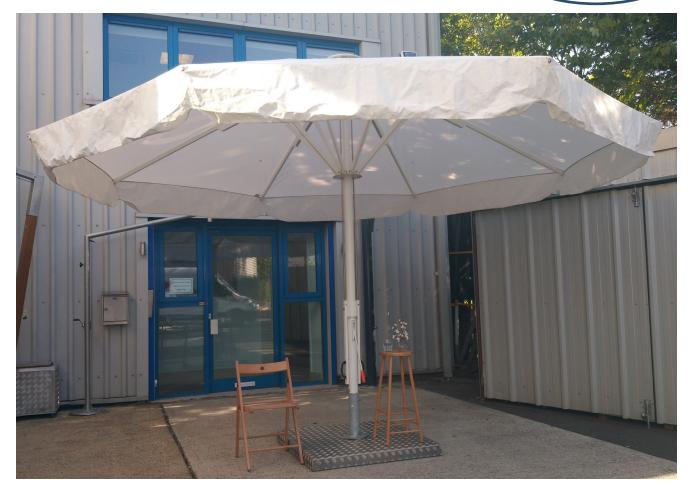

## **Sirocco**

5m octagonal white canopy with valance

Special Offer!

- Overall condition: very good
- One larger scuff on mast (see photo)
- Light scuffs on struts (see photo)
- Pedestal Base not included.
- Sold as seen