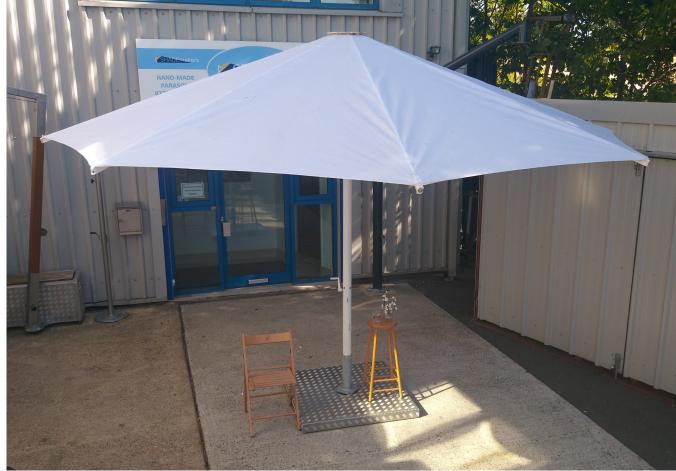

Trade £3178 + Vat Save 50% on New

Special offer price = £1589 + vat Ex Works

4m square white canopy with valance

Special
Offer!

- Overall condition: Used
- Light scuffs on struts (see photo)
- slight scuffs on mast (see photo)
- Marking on canopy (see photo)
- Pedestal Base not included
- Sold as seen