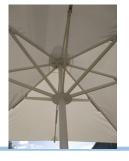

## **Sirocco**

5m octagonal white canopy with valance

Special Offer!

- Overall condition: very good
- One larger scuff on mast (see photo)
- Light scuffs on struts (see photo)
- Pedestal Base not included.
- Sold as seen