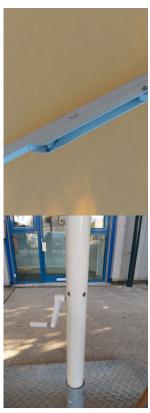

Trade £2863 + Vat Save 50% on New

Special offer price = £1431 + vat Ex Works

4m square
Tan canopy with valance

Special Offer!

- Overall condition: Used
- Light scuffs on mast (see photo)
- Light scuffs on struts (see photo)
- Markings on canopy
- Pedestal Base not included
- Sold as seen