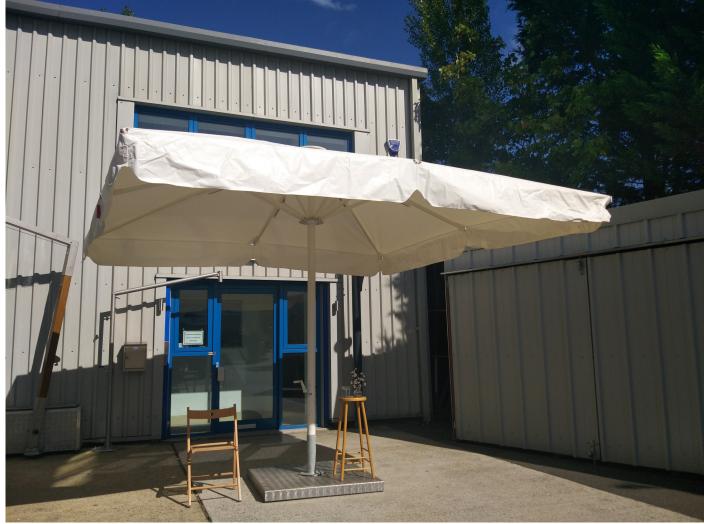

Trade £3178 + Vat Save 50% on New

Special offer price = £1589 + vat Ex Works

4m square white canopy with valance

Special
Offer!

- Overall condition: Used
- Light scuffs on struts (see photo)
- slight scuffs on mast (see photo)
- Marking on canopy (see photo)
- Pedestal Base not included
- Sold as seen