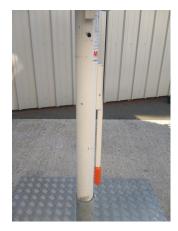

Trade = £3178+Vat Save 60% on New

**Special offer price = £1270 + vat Ex Works** 

5m octagonal white canopy

Special
Offer!

- Overall condition: Good
- Pin hole in canopy, light markings
- Light scuffs on struts (see photo)
- Heavy scuffs on mast (see photo)
- Pedestal base not included
- Sold as seen