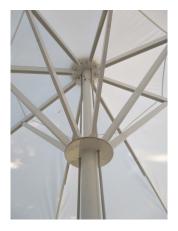

## **Sirocco**

5m octagonal white canopy with valance

Special Offer!

- Overall condition: very good
- One larger scuff on mast (see photo)
- Light scuffs on struts (see photo)
- Pedestal Base not included.
- Sold as seen