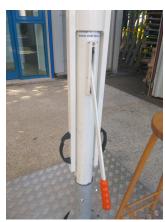

## **Sirocco**

5m octagonal white canopy with valance

Special Offer!

- Overall condition: very good
- One larger scuff on mast (see photo)
- Light scuffs on struts (see photo)
- Pedestal Base not included.
- Sold as seen