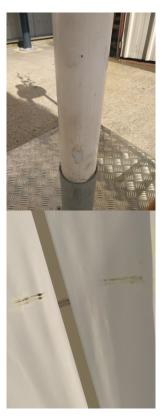

Trade = £3178+Vat Save 60% on New

**Special offer price = £1270 + vat Ex Works** 

5m octagonal white canopy

Special
Offer!

- Overall condition: Good
- Pin hole in canopy, light markings
- Light scuffs on struts (see photo)
- Heavy scuffs on mast (see photo)
- Pedestal base not included
- Sold as seen