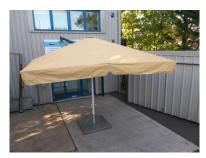

Trade £2863 + Vat Save 50% on New

Special offer price = £1431 + vat Ex Works

4m square
Tan canopy with valance

Special Offer!

- Overall condition: Used
- Light scuffs on mast (see photo)
- Light scuffs on struts (see photo)
- Markings on canopy
- Pedestal Base not included
- Sold as seen