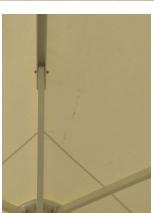

## **Sirocco**

5m octagonal white canopy with valance

Special Offer!

- Overall condition: very good
- One larger scuff on mast (see photo)
- Light scuffs on struts (see photo)
- Pedestal Base not included.
- Sold as seen