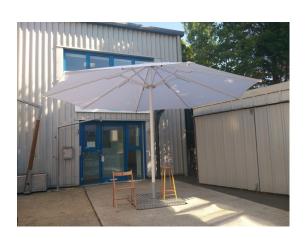

Trade £3178 + Vat Save 50% on New

Special offer price = £1589 + vat Ex Works

4m square white canopy with valance

Special
Offer!

- Overall condition: Used
- Light scuffs on struts (see photo)
- slight scuffs on mast (see photo)
- Marking on canopy (see photo)
- Pedestal Base not included
- Sold as seen