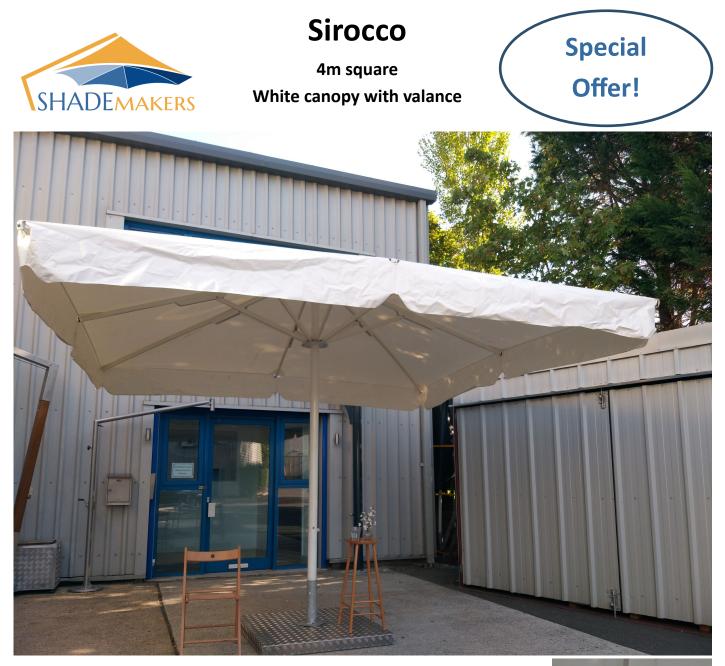

- **Overall condition:** Good
- Scuffs on mast (see photo) •
- Slight markings on canopy
- Scuffs on struts (see photo)
- Pedestal Base not included
- Sold as seen

Trade £3368 + Vat Save 50% on New

Special offer price = £1684 + vat Ex Works