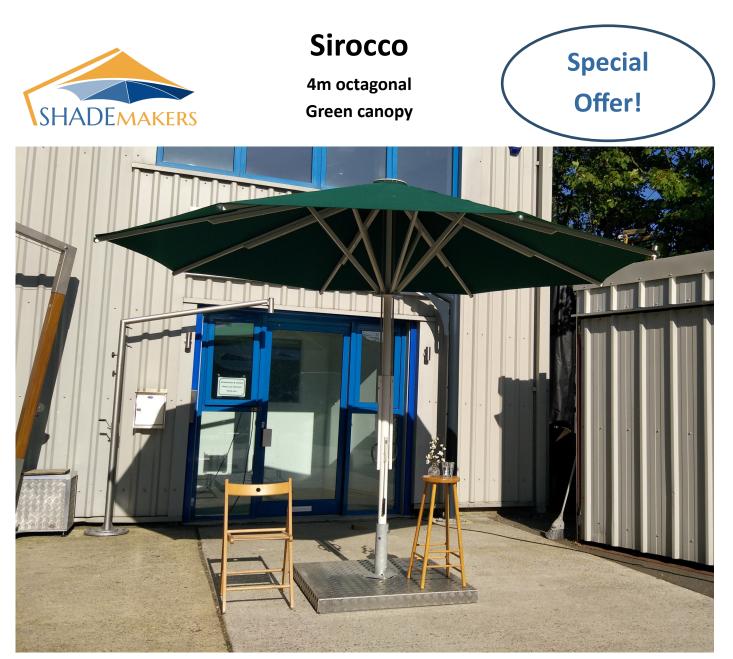

- **Overall condition:** Good
- Scuffs on mast (see photo) •
- Slight markings on canopy
- Scuffs on struts (see photo)
- Pedestal Base not included
- Sold as seen

Trade £3368 + Vat Save 50% on New

Special offer price = £1684 + vat Ex Works