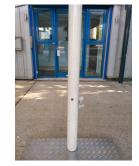

- **Overall condition:** Good
- Scuffs on mast (see photo) •
- Slight markings on canopy
- Scuffs on struts (see photo)
- Pedestal Base not included
- Sold as seen

Trade £3368 + Vat Save 50% on New

Special offer price = £1684 + vat Ex Works