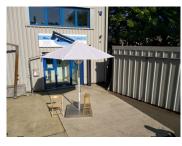

- **Overall condition:** Good
- Scuffs on mast (see photo) •
- Slight markings on canopy
- Scuffs on struts (see photo)
- Pedestal Base not included
- Sold as seen

Trade £3368 + Vat Save 50% on New

Special offer price = £1684 + vat Ex Works