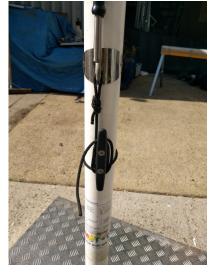

- **Overall condition:** Good
- Scuffs on mast (see photo) •
- Slight markings on canopy
- Scuffs on struts (see photo)
- Pedestal Base not included
- Sold as seen

Trade £3368 + Vat Save 50% on New

Special offer price = £1684 + vat Ex Works

- **Overall condition:** Well used
- Light scuffs on mast (see photo)
- Heavy markings on canopy
- Scuffs on struts (see photo)
- Pedestal Base not included
- Sold as seen

## Trade £3179 + Vat Save 60% on New

Special offer price = £1271 + vat Ex Works

- Overall condition: Used
- Light scuffs on mast (see photo)
- Light marking on canopy
- Dimples on struts (see photo)
- Pedestal Base not included
- Sold as seen

## Trade £2989 + Vat Save 60% on New

Special offer price = £1195 + vat Ex Works

- **Overall condition**: Good
- Light scuffs on mast (see photo)
- Light scuffs on struts (see photo)
- Pedestal Base not included
- Sold as seen

## Trade £3368 + Vat Save 50% on New

Special offer price = £1684 + vat Ex Works

- **Overall condition:** Good
- Slight scuffs on mast
- Light scuffs on struts (see photo)
- Pedestal Base not included
- Sold as seen

Trade £1956 + Vat Save 50% on New

Special offer price = £978 + vat Ex Works

- **Overall condition:** Good
- Slight scuffs on mast (see photo)
- Light scuffs on struts (see photo)
- Pedestal Base not included
- Sold as seen