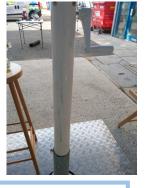

- **Overall condition:** Good
- Scuffs on mast (see photo) •
- Slight markings on canopy
- Scuffs on struts (see photo)
- Pedestal Base not included
- Sold as seen

Trade £3368 + Vat Save 50% on New

Special offer price = £1684 + vat Ex Works

- **Overall condition:** Well used
- Light scuffs on mast (see photo)
- Heavy markings on canopy
- Scuffs on struts (see photo)
- Pedestal Base not included
- Sold as seen